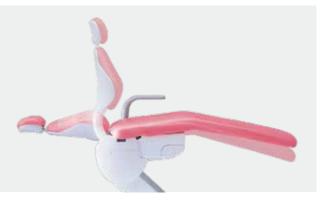

# Smooth and Contoured - provides patient's comfort

Chair Mount -EURUS TYPE-

Unique low patient entry seat position along with a 200 kg patient lifting capability is one of the most versatile chairs in the market place.

#### Twin-axis headrest

The precise positioning of the headrest can be set in 7.5 degree increments accommodating a wide range of patient types. The height adjustment for taller patients can be easily positioned with very little effort from the operator.