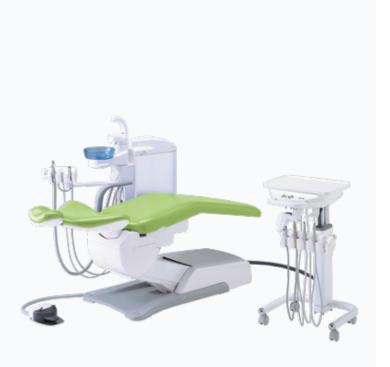

### Chair Mount -original-

The split cart type, with a steel formed height-adjustable 'U' frame, offers space-saving qualities and additional flexibility.

4.5m or 6m cart hose available as an optional extra.

Shown as -Unit : CELEB -Chair : CLAIR CHAIR

|      |               |          | © Sele | ectable | - Not a | vailable |
|------|---------------|----------|--------|---------|---------|----------|
|      | Cuspidor unit |          |        |         |         |          |
| Cart | Chair Mount   | Pedestal | D200   | 900     | EURUS   | 300      |
| 0    | 0             | 0        | 0      | 0       | 0       | -        |
| 0    | 0             | -        | 0      | 0       | -       | 0        |