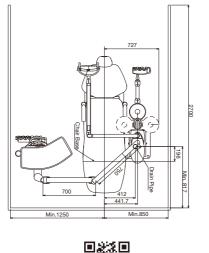

# Dimensions

size(mm)

Chair Mount -EURUS TYPE-

Chair Mount -original-

Pedestal -EURUS TYPE-

Min. 800mm to wall

Min.1000mm to wall

(1300mm or more is needed for clinics that emphasize the accessibility of wheel chair)