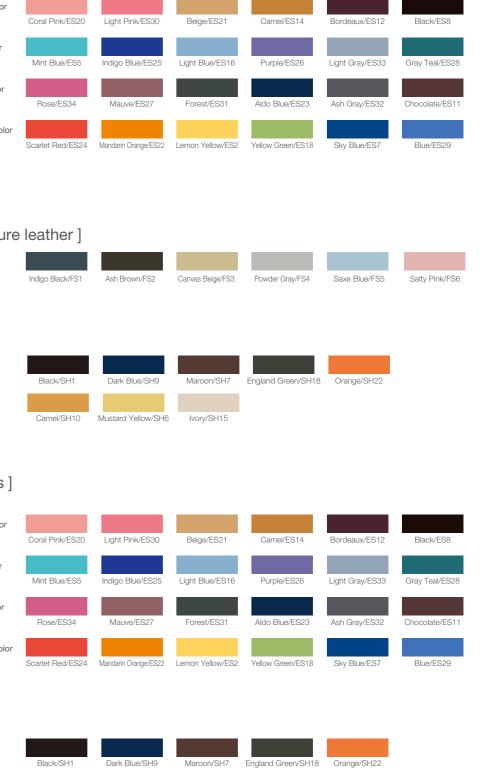

and is bright enough to operate in the latest treatment styles.



#### ■ 300 LED LIGHT

The 300 LED light provides sensor activation, steppless intensity between 3,100 lx and 28,000 lx, three axis rotation and clear light pattern.







### Variation

Air and electric options across the comprehensive range of delivery systems mean that any practice or hospital can fulfill its exact requirements.

| Doctor unit      |     |   |     |
|------------------|-----|---|-----|
| Over the Patient | A·E | E | A·E |
| Cart             | A·E | E | -   |

A=Air Type E=Electric Type

# Options



Panorama size Film viewer



Dental size Film viewer



Rachet gear type assistant holder arm



Flat screen monitor bracket (not including monitor)

# **Color Variations**

EURUS TYPE [ Seam & Seamless ]









CLAIR / original [ Seamless ]



### CLAIR / original [ Luxury ]



#### **CELEB** Options

| CELEB Options                                                         | Standard                    | Selectable                | - Not available          |
|-----------------------------------------------------------------------|-----------------------------|---------------------------|--------------------------|
| Chair                                                                 | Chair Mount<br>(EURUS TYPE) | Chair Mount<br>(original) | Pedestal<br>(EURUS TYPE) |
| Twin-axis headrest                                                    | •                           | 0                         | •                        |
| Armrest at left side only (fixed)