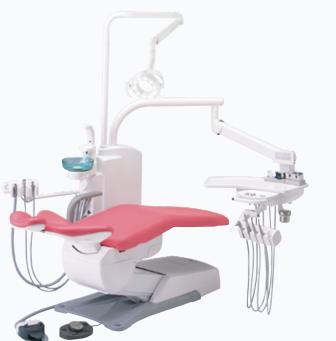

### Chair Mount -EURUS TYPE-

Traditional over the patient type unit offers versatile, balanced and precise delivery systems providing total working comfort between the 9 and 1 o'clock positions. The improved comfort of EURUS chair is an ideal base on which to build your dental system.

EURUS type/Cart

Shown as -Unit : CELEB -Chair : CELEB CHAIR (EURUS TYPE) -Light : EURUS LIGHT