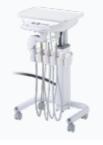

### Chair Mount -original-

The split cart type, with a steel formed height-adjustable 'U' frame, offers space-saving qualities and additional flexibility.

4.5m or 6m cart hose available as an optional extra.

Shown as -Unit : CELEB -Chair : CLAIR CHAIR

|      |               |          | © Sele | ectable | - Not a | vailable |
|------|---------------|----------|--------|---------|---------|----------|
|      | Cuspidor unit |          |        |         |         |          |
| Cart | Chair Mount   | Pedestal | D200   | 900     | EURUS   | 300      |
| 0    | 0             | 0        | 0      | 0       | 0       | -        |
| 0    | 0             | -        | 0      | 0       | -       | 0        |