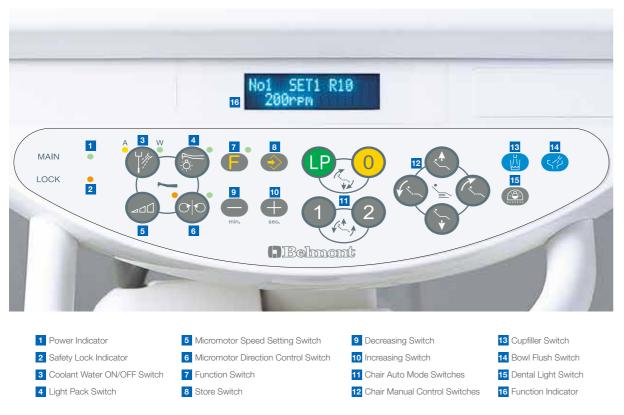

### A Type Air Type Control Panel

Membrane switches for chair controls and other necessary functions are clearly situated on the control panel of the operator's table.

 1 Chair Auto Mode Switches
 3 Bowl Flush Switch

 2 Chair Manual Control Switches
 4 Cupfiller Switch

TAKARA BELMONT CORPORATION 2-1-1, HIGASHISHINSAIBASHI, CHUO-KU, OSAKA, 542-0083, JAPAN +81-6-6213-5945

The specifications and colors are subject to change without notice.

Names of Components Dental Unit : CLESTA II : CELEB Dental Chair : CLESTA II CHAIR : CELEB CHAIR : CLESTA II CHAIR (EURUS TYPE) : CELEB CHAIR (EURUS TYPE) Dental Light : EURUS LIGHT : 900 Dental Light (Type 920/Type D200) : 300 Dental Light (Type 320S)

# Variations - to suit your requirements

### Chair Mount -EURUS TYPE-

Traditional over the patient type unit offers versatile, balanced and precise delivery systems providing total working comfort between the 9 and 1 o'clock positions. The improved comfort of EURUS chair is an ideal base on which to build your dental system.

EURUS type/Cart

Shown as -Unit : CELEB -Chair : CELEB CHAIR (EURUS TYPE) -Light : EURUS LIGHT

### Pedestal -EURUS TYPE-

#### Over the Patient

Pedestal type cuspidor unit has no umbilical; this eliminates the need for a utility box, contributing to a tidier appearance and easier cleaning. The improved comfort of EURUS chair is an ideal base on which build your dental system.

Shown as -Unit : CELEB -Chair : CELEB CHAIR (EURUS TYPE) -Light : EURUS LIGHT

### Chair Mount -original-

Over-patient versatility for comfortable single- and four-handed working positions. Ergonomic and hygienic features are standard on all CELEB treatment centres.

Details

Over the Patient

Shown as -Unit : CELEB -Chair : CELEB CHAIR -Light : 900 LED LIGHT

### Chair Mount -original-

The split cart type, with a steel formed height-adjustable 'U' frame, offers space-saving qualities and additional flexibility.

4.5m or 6m cart hose available as an optional extra.

Shown as -Unit : CELEB -Chair : CLAIR CHAIR

|      |               |          | © Sele | ectable | - Not a | vailable |
|------|---------------|----------|--------|---------|---------|----------|
|      | Cuspidor unit |          |        |         |         |          |
| Cart | Chair Mount   | Pedestal | D200   | 900     | EURUS   | 300      |
| 0    | 0             | 0        | 0      | 0       | 0       | -        |
| 0    | 0             | -        | 0      | 0       | -       | 0        |

# Smooth and Contoured - provides patient's comfort

Chair Mount -EURUS TYPE-

Unique low patient entry seat position along with a 200 kg patient lifting capability is one of the most versatile chairs in the market place.

#### Twin-axis headrest

The precise positioning of the headrest can be set in 7.5 degree increments accommodating a wide range of patient types. The height adjustment for taller patients can be easily positioned with very little effort from the operator.

#### Chair stick switch

The dental chair can be entirely manipulated in a hands-free, hygienic and intuitive manner using only the operator's foot ( patent pending ).

#### Rotating armrest

The armrests are designed with a length and shape that makes it easy for patients to hold and the side-rotating mechanism helps elderly patients mount and dismount the chair with ease.

### Chair Mount -original-

A wic enviro

Durable diecast base

The sleek styling of the durable aluminum diecast base offers the dentist improved access with maximum chair stability.

#### Adjustable chair positioning

A wider range of movements offers a practical working environment that meets all the operators' requirements.

#### Axis backrest

Synchronized axis backrest ensures optimum patient comfort at all times. Ultra slim backrest for ease of access for both operator and assistant.

#### Service centre

The built in service centre eliminates the use of external umbilical hoses.