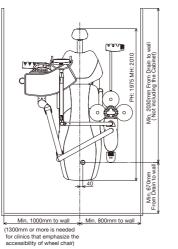

# Dimensions

size(mm)

Chair Mount -EURUS TYPE-

Chair Mount -original-

Pedestal -EURUS TYPE-

Min. 800mm to wall

Min.1000mm to wall

(1300mm or more is needed for clinics that emphasize the accessibility of wheel chair)