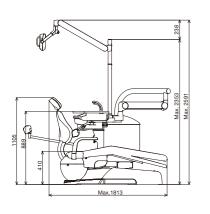

# Dimensions

size(mm)

Chair Mount -EURUS TYPE-

Chair Mount -original-

Pedestal -EURUS TYPE-

Min. 800mm to wall

Min.1000mm to wall

(1300mm or more is needed for clinics that emphasize the accessibility of wheel chair)