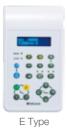

### E Type Electric Type Control Panel

No1 SET1 100 10000rem

#### Micromotor mode

The micromotor rotation speed can be selected by sliding the foot controller pedal right or left. Rotation speed is displayed.

# Micromotor maximum speed setting (optional)

The maximum rotation speed of the micromotor can be selected in 3 steps or 5 steps.

#### Coolant water ON / OFF switch

When using micromotor(s), either 2-mode or 4-mode of coolant water can be selected by mode select setup.

#### Cupfiller and bowl flush

Select cupfiller and bowl flush to operate together or independently.