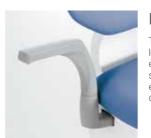

#### Rotating armrest

The armrests are designed with a length and shape that makes it easy for patients to hold and the side-rotating mechanism helps elderly patients mount and dismount the chair with ease.