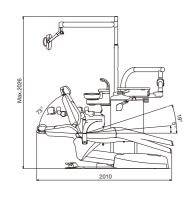

# Dimensions

size(mm)

Chair Mount -EURUS TYPE-

Chair Mount -original-

Pedestal -EURUS TYPE-

Min. 800mm to wall

Min.1000mm to wall

(1300mm or more is needed for clinics that emphasize the accessibility of wheel chair)