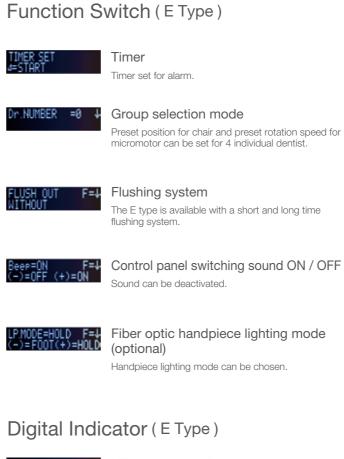

### E Type Electric Type Control Panel

No1 SET1 100 10000rem

#### Micromotor mode

The micromotor rotation speed can be selected by sliding the foot controller pedal right or left. Rotation speed is displayed.

#### Electronic sound for timer

4 electronic timer sounds to choose from.

# Micromotor maximum speed setting (optional)

The maximum rotation speed of the micromotor can be selected in 3 steps or 5 steps.

#### Coolant water ON / OFF switch

When using micromotor(s), either 2-mode or 4-mode of coolant water can be selected by mode select setup.

#### Cupfiller and bowl flush

Select cupfiller and bowl flush to operate together or independently.

### No4 SCALING

#### Scaler mode

Easy to confirm which mode of scaling has been selected (scaling, end, perio). Power output is displayed.