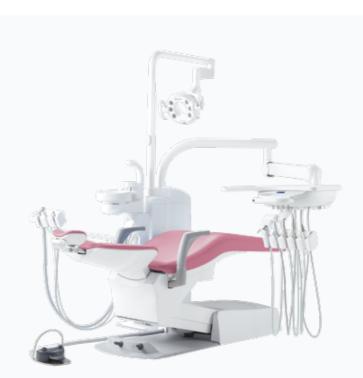

#### Over the Patient

Pedestal type cuspidor unit has no umbilical; this eliminates the need for a utility box, contributing to a tidier appearance and easier cleaning. The improved comfort of EURUS chair is an ideal base on which build your dental system.

Shown as -Unit : CELEB -Chair : CELEB CHAIR (EURUS TYPE) -Light : EURUS LIGHT