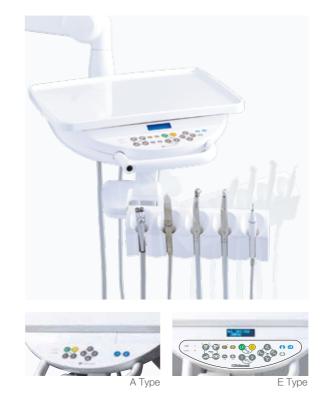

### E Type Electric Type Control Panel

No1 SET1 100 10000rem

### A Type Air Type Control Panel

Membrane switches for chair controls and other necessary functions are clearly situated on the control panel of the operator's table.

 1 Chair Auto Mode Switches
 3 Bowl Flush Switch

 2 Chair Manual Control Switches
 4 Cupfiller Switch