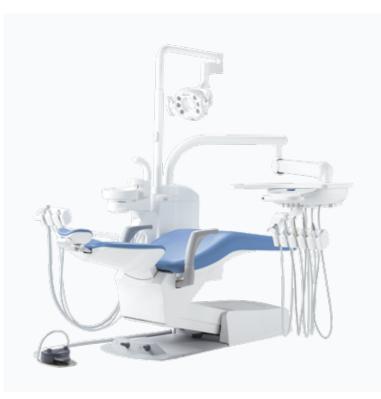

### Chair Mount -EURUS TYPE-

Traditional over the patient type unit offers versatile, balanced and precise delivery systems providing total working comfort between the 9 and 1 o'clock positions. The improved comfort of EURUS chair is an ideal base on which to build your dental system.

EURUS type/Cart

Shown as -Unit : CELEB -Chair : CELEB CHAIR (EURUS TYPE) -Light : EURUS LIGHT