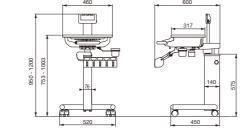

# Dimensions

size(mm)

Chair Mount -EURUS TYPE-

Chair Mount -original-

Pedestal -EURUS TYPE-

Min. 800mm to wall

Min.1000mm to wall

(1300mm or more is needed for clinics that emphasize the accessibility of wheel chair)