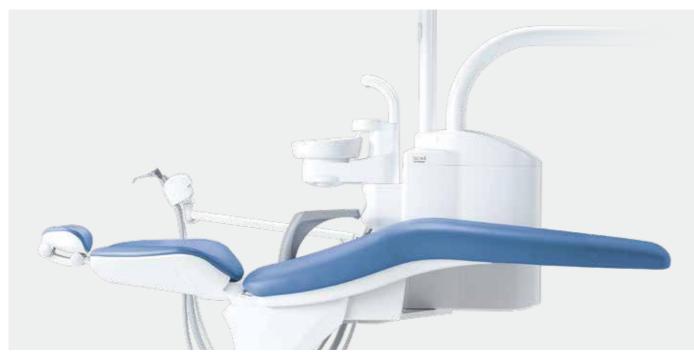

# Smooth and Contoured - provides patient's comfort

Chair Mount -EURUS TYPE-

Unique low patient entry seat position along with a 200 kg patient lifting capability is one of the most versatile chairs in the market place.

#### Twin-axis headrest

The precise positioning of the headrest can be set in 7.5 degree increments accommodating a wide range of patient types. The height adjustment for taller patients can be easily positioned with very little effort from the operator.

#### Rotating armrest

The armrests are designed with a length and shape that makes it easy for patients to hold and the side-rotating mechanism helps elderly patients mount and dismount the chair with ease.