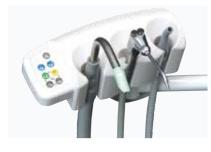

#### Assistant's console

The assistant's console includes 3-way syringe, vacuum and saliva ejector tubings, and easy clean membrane switches to control chair movements, cuspidor bowl flush and cupfiller.

#### Foot control

A2(control of air instruments, water on/off and chip air) for A type. SE(control of air instruments, water on/off, chip air and control of electric motor/scaler) for E type. Foot controller with handle is available as an option.