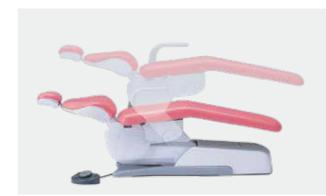

### Chair Mount -EURUS TYPE-

Traditional over the patient type unit offers versatile, balanced and precise delivery systems providing total working comfort between the 9 and 1 o'clock positions. The improved comfort of EURUS chair is an ideal base on which to build your dental system.

EURUS type/Cart

Shown as -Unit : CELEB -Chair : CELEB CHAIR (EURUS TYPE) -Light : EURUS LIGHT