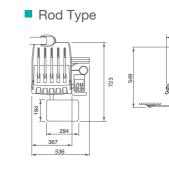

# Dimensions

size(mm)

Chair Mount -EURUS TYPE-



Chair Mount -original-











Pedestal -EURUS TYPE-





Min. 800mm to wall

Min.1000mm to wall

(1300mm or more is needed for clinics that emphasize the accessibility of wheel chair)



TAKARA BELMONT CORPORATION 2-1-1, HIGASHISHINSAIBASHI, CHUO-KU, OSAKA, 542-0083, JAPAN +81-6-6213-5945

The specifications and colors are subject to change without notice.

Names of Components Dental Unit : CLESTA II : CELEB Dental Chair : CLESTA II CHAIR : CELEB CHAIR : CLESTA II CHAIR (EURUS TYPE) : CELEB CHAIR (EURUS TYPE) Dental Light : EURUS LIGHT : 900 Dental Light (Type 920/Type D200) : 300 Dental Light (Type 320S)







# Variations - to suit your requirements



### Chair Mount -EURUS TYPE-



Traditional over the patient type unit offers versatile, balanced and precise delivery systems providing total working comfort b