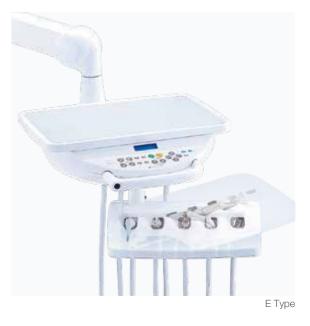

### Chair Mount -EURUS TYPE-

Traditional over the patient type unit offers versatile, balanced and precise delivery systems providing total working comfort between the 9 and 1 o'clock positions. The improved comfort of EURUS chair is an ideal base on which to build your dental system.

EURUS type/Cart

Shown as -Unit : CELEB -Chair : CELEB CHAIR (EURUS TYPE) -Light : EURUS LIGHT