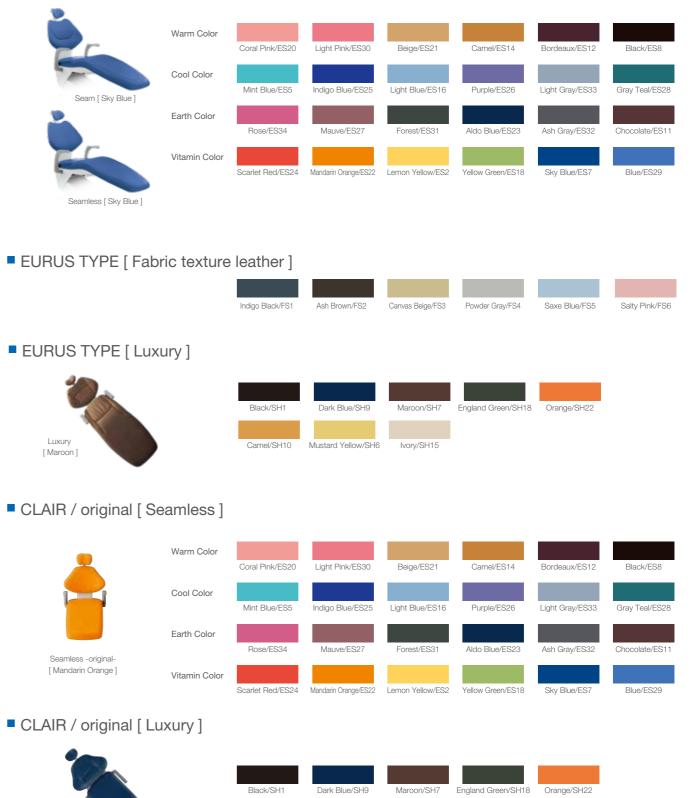

# **Color Variations**

EURUS TYPE [ Seam & Seamless ]

CLAIR / original [ Seamless ]