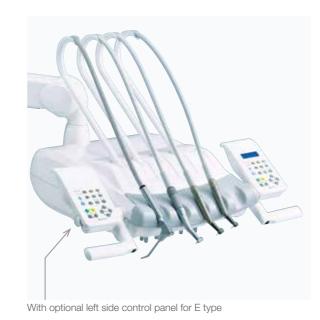

### E Type Electric Type Control Panel

No1 SET1 100 10000rem

### A Type Air Type Control Panel

Membrane switches for chair controls and other necessary functions are clearly situated on the control panel of the operator's table.

 1 Chair Auto Mode Switches
 3 Bowl Flush Switch

 2 Chair Manual Control Switches
 4 Cupfiller Switch