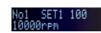

#### F-button for additional functions

Timer

Set timer for alarm.

Operator selection

Preset position for chair and preset rotation speed for micromotor can be set for 4 individual dentist.

Flushing system

The unit is equipped with a short and long term flushing program.