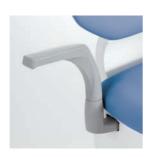

#### Rotating armrest

The armrests are designed with a length and shape that makes it The side-rotating mechanism helps elderly patients to get in and out of the chair with ease.