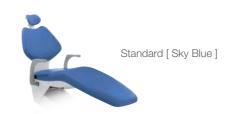

| • |
| Sensor control for cup filler and bowl flush                    | 0 |
| Rotating cuspidor bowl                                          | • |
| Coloured glass bowl (blue)                                      | • |
| Coloured glass bowl (green, pink, transparent)/ white porcelain | 0 |
| Heated cup filler                                               | 0 |
| Water disenfection system                                       | 0 |
| Clean water bottle System                                       | 0 |
| Seperator                                                       | 0 |
| Flush out-Function                                              | • |
| Monitor arm and bracket                                         | 0 |

### **Color Variations**

■ EURUS TYPE [ Standard ] + [ Soft ]





### ■ EURUS TYPE [ Luxury ]