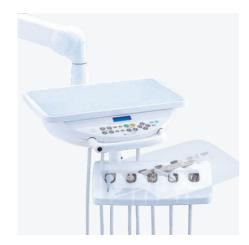

#### Chair Mount -EURUS TYPE-

-Unit : CLESTA II -Chair : CLESTA II Chair (EURUS TYPE) -Light: 900 LED Light

#### Rod

With optional left side control panel.