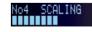

### Display Micromotor

Micromotor mode

The micromotor rotation speed can be selected by sliding the foot controller pedal right or left. Rotation speed is displayed.

Scaler mode

Easy to confirm which mode of scaling has been selected (scaling, endo, perio). Power output is