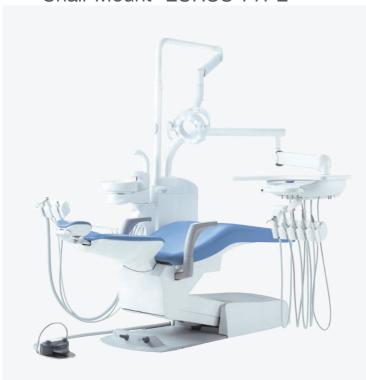

#### ■ Chair Mount -EURUS TYPE-

(1300mm or more are needed for clinics that emphasize on the accessibility for wheelchairs)

#### Chair Mount -EURUS TYPE-