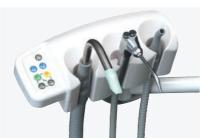

#### Assistant element

The assistant element includes a syringe, a small and big vacuum hose, and easy to clean membrane switches for controlling the chair, the cuspidor bowl flush and the cup filler.