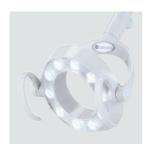

#### 900 LED Light

The 900 LED light provides sensor activation, steppless intensity between 4.000 and 35.000 Lux, fluid three axis rotation and a clear light pattern with high color rendering.

The unique seating position with low entry along with a 200 kg lifting capability makes the Clesta II Chair EURUS Type one of the most versatile chairs