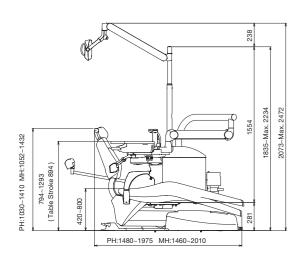

#### ■ Chair Mount -EURUS TYPE-

(1300mm or more are needed for clinics that emphasize on the accessibility for wheelchairs)

#### Chair Mount -EURUS TYPE-

#### Chair Mount -EURUS TYPE-

-Unit : CLESTA II -Chair : CLESTA II Chair (EURUS TYPE) -Light: 900 LED Light