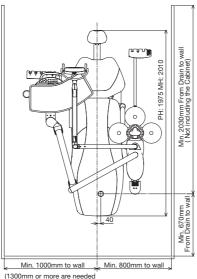

#### ■ Chair Mount -EURUS TYPE-

(1300mm or more are needed for clinics that emphasize on the accessibility for wheelchairs)