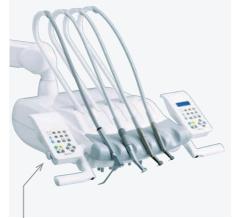

#### Chair Mount -EURUS TYPE-

#### Chair Mount -EURUS TYPE-

-Unit : CLESTA II -Chair : CLESTA II Chair (EURUS TYPE) -Light: 900 LED Light