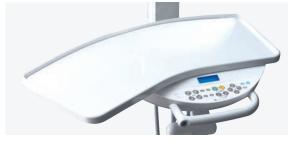

#### Doctor table

Incorporating the holder type instrumentation, the doctor table is adjustable both vertically and horizontally to offer optimal

#### Control Panel

- 1 Power Indicator
- 2 Safety Lock Indicator
- 3 On/Off spray water
- 4 On/Off instrument light
- 5 Micromotor speed setting
- 6 Micromotor direction setting
- 7 Function Switch
- 8 Function button
- 9 Decrease function
- 10 Increase function
- 11 Chair programms
- 12 Manual chair control
- 13 Cup filler
- 14 Bowl flush
- 15 Dental light
- 16 Display