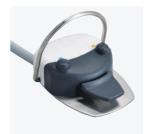

#### Foot control

The foot controller is compact and highly functional. The instrument water spray and chip air can be activated hands-free.