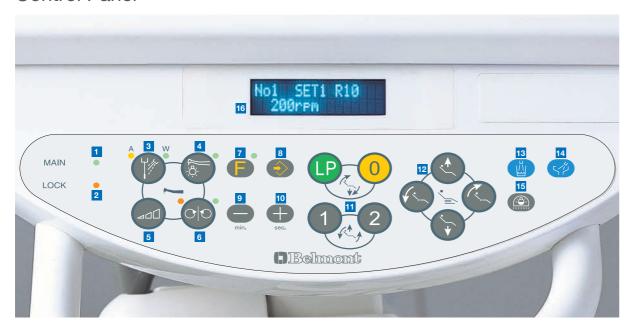

#### Control Panel

- 1 Power Indicator
- 2 Safety Lock Indicator
- 3 On/Off spray water
- 4 On/Off instrument light
- 5 Micromotor speed setting
- 6 Micromotor direction setting
- 7 Function Switch
- 8 Function button
- 9 Decrease function
- 10 Increase function
- 11 Chair programms
- 12 Manual chair control
- 13 Cup filler
- 14 Bowl flush
- 15 Dental light
- 16 Display

#### F-button for additional functions

Timer

Set timer for alarm.

Operator selection

Preset position for chair and preset rotation speed for micromotor can be set for 4 individual dentist.

Flushing system

The unit is equipped with a short and long term flushing program.

Control panel button sound ON/OFF

Sound can be deactivated.

Handpiece light mode

Handpiece light mode can be chosen.

Electronic sound for timer

4 timer sounds to choose from.

Micromotor maximum speed setting

The maximum rotation speed of the micromotor can be selected in 3 steps or 5 steps.

Spray water mode

When using the micromotor, either a 2-mode or 4-mode of spray water can be selected.

Cup filler and bowl flush

Select cup filler and bowl flush to operate together or independently.

### Display Micromotor

Micromotor mode

The micromotor rotation speed can be selected by sliding the foot controller pedal right or left. Rotation speed is displayed.

Scaler mode

Easy to confirm which mode of scaling has been selected (scaling, endo, perio). Power output is