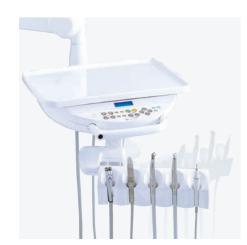

#### Cart Type

Dental Chair : CLESTA II CHAIR
: CLESTA II CHAIR (EURUS TYPE)
Dental Light : 900 DENTAL LIGHT TYPE AL-920

# Instrument Delivery

Holder

Place