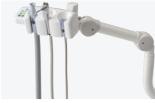

#### Chair Mount -EURUS TYPE-

#### Chair Mount -EURUS TYPE-

-Unit : CLESTA II -Chair : CLESTA II Chair (EURUS TYPE) -Light: 900 LED Light