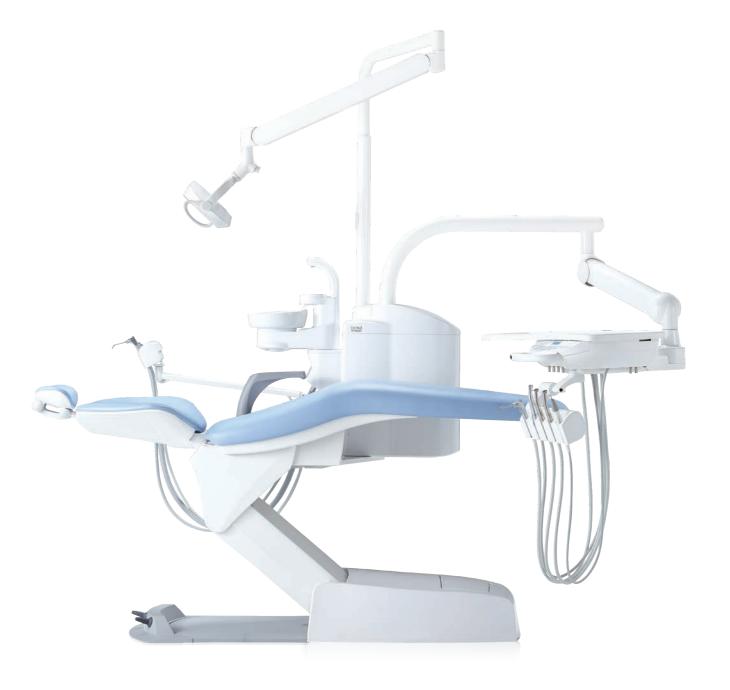

# CLESTAII

#### Chair Mount -EURUS TYPE-

#### Chair Mount -EURUS TYPE-

-Unit : CLESTA II -Chair : CLESTA II Chair (EURUS TYPE) -Light: 900 LED Light

#### 900 LED Light

The 900 LED light provides sensor activation, steppless intensity between 4.000 and 35.000 Lux, fluid three axis rotation and a clear light pattern with high color rendering.

The unique seating position with low entry along with a 200 kg lifting capability makes the Clesta II Chair EURUS Type one of the most versatile chairs