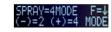

The maximum rotation speed of the micromotor can be selected in 3 steps or 5 steps.

Spray water mode

When using the micromotor, either a 2-mode or 4-mode of spray water can be selected.

Cup filler and bowl flush