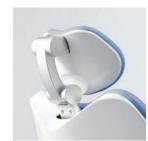

#### Twin-axis headrest

The positioning of the headrest can be set precisely in 7,5 degree increments to accommodate a wide range of patients. The height adjustment for taller patients can be easily adjusted with very little effort from the