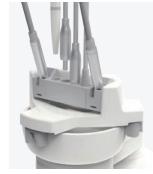

#### Doctor table

Incorporating the holder type instrumentation, the doctor table is adjustable both vertically and horizontally to offer optimal

#### Assistant element

The assistant element includes a syringe, a small and big vacuum hose, and easy to clean membrane switches for controlling the chair, the cuspidor bowl flush and the cup filler.