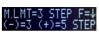

The maximum rotation speed of the micromotor can be selected in 3 steps or 5 steps.

Spray water mode

When using the micromotor, either a 2-mode or 4-mode of spray water can be selected.

Cup filler and bowl flush