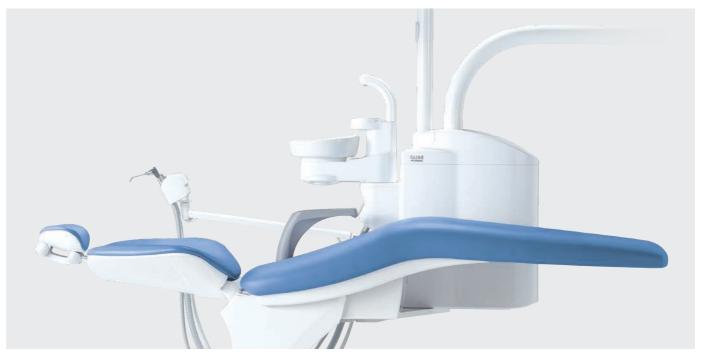

#### Over the Patient

The over the patient type unit offers a versatile, balanced and precise working comfort between the 9 and 1'o clock position.

The enhanced comfort of the EURUS chair is an an ideal complement to this.

#### Chair Mount -EURUS TYPE-

-Unit : CLESTA II -Chair : CLESTA II Chair (EURUS TYPE) -Light: 900 LED Light