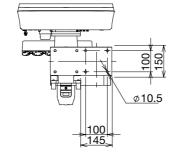

### Dimensions

Size (mm)

#### STAND ALONE CART



# EURUS

# STAND ALONE CART & CABINET DELIVERY

#### CABINET DELIVERY













TAKARA BELMONT CORPORATION 2-1-1, HIGASHISHINSAIBASHI, CHUO-KU, OSAKA, 542-0083, JAPAN +81-6-6213-5945

The specifications and colors are subject to change without notice.





#### Handle suited for touch-panel operation

The handle is designed not only for an easy grab-and-move motion but also for providing a resting position for the hand to reduce stress and ensure reliable touch-panel operation.

#### STAND ALONE CART

- The height is adjustable from 768 to 1008mm.
- Dentists can operate it flexibly.It can be placed at suitable
- position for each dentist.





#### Motor

The setting screen for handpiece motors, which is capable of storing four different settings, allows for intuitive operation. RPM, torque and rotational direction can be chosen with a single touch of the screen