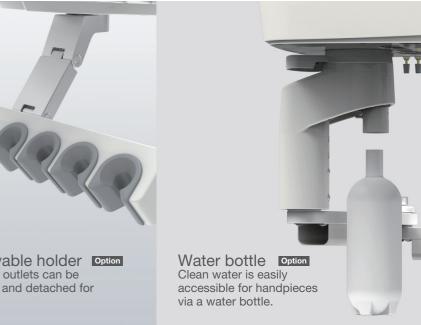

ce stress and ensure reliable touch-panel operation.

#### STAND ALONE CART

- The height is adjustable from 768 to 1008mm.
- Dentists can operate it flexibly.It can be placed at suitable
- position for each dentist.





#### Motor

The setting screen for handpiece motors, which is capable of storing four different settings, allows for intuitive operation. RPM, torque and rotational direction can be chosen with a single touch of the screen.



## CABINET DELIVERY

- It can be attached to the cabinet.
- It allows the doctor table to be moved with only a minimum of effort.
- It is capable of reaching patients flexibly and easily.







#### Scaler

From the handpiece setting screen, the treatment modes (periodontal, root canal and scaling) can be chosen with a single touch of the screen.