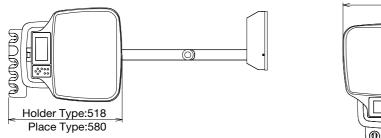

## CABINET DELIVERY

- It can be attached to the cabinet.
- It allows the doctor table to be moved with only a minimum of effort.
- It is capable of reaching patients flexibly and easily.