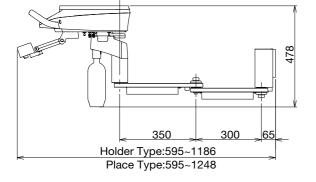

## CABINET DELIVERY

- It can be attached to the cabinet.
- It allows the doctor table to be moved with only a minimum of effort.
- It is capable of reaching patients flexibly and easily.