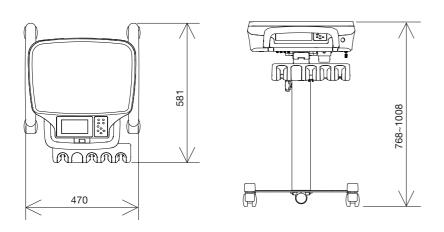

#### STAND ALONE CART

#### STAND ALONE CART

- The height is adjustable from 768 to 1008mm.
- Dentists can operate it flexibly.It can be placed at suitable
- position for each dentist.