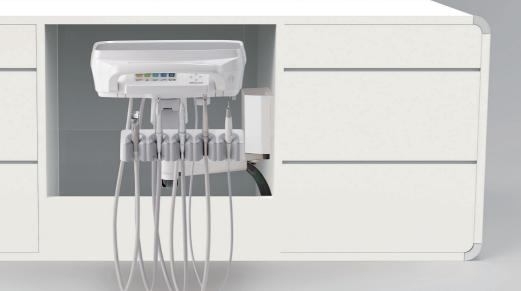

## CABINET DELIVERY

- It can be attached to the cabinet.
- It allows the doctor table to be moved with only a minimum of effort.
- It is capable of reaching patients flexibly and easily.