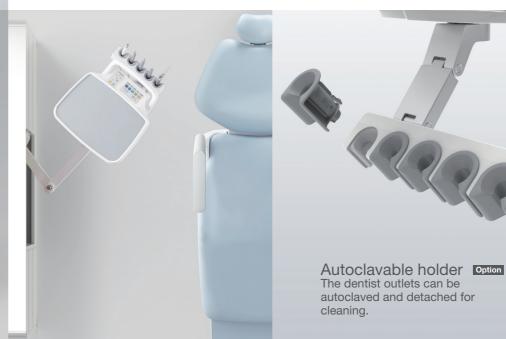

## CABINET DELIVERY

- It can be attached to the cabinet.
- It allows the doctor table to be moved with only a minimum of effort.
- It is capable of reaching patients flexibly and easily.