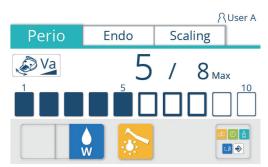

#### Motor

The setting screen for handpiece motors, which is capable of storing four different settings, allows for intuitive operation. RPM, torque and rotational direction can be chosen with a single touch of the screen.

#### Scaler

From the handpiece setting screen, the treatment modes (periodontal, root canal and scaling) can be chosen with a single touch of the screen.