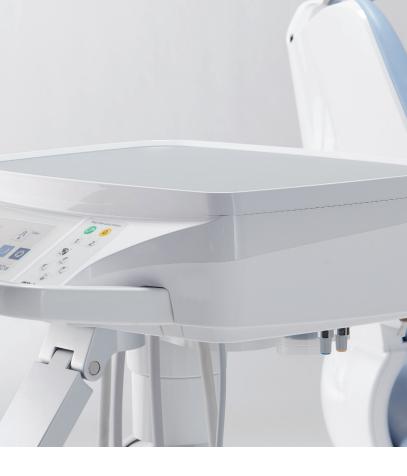

#### Handle suited for touch-panel operation

The handle is designed not only for an easy grab-and-move motion but also for providing a resting position for the hand to reduce stress and ensure reliable touch-panel operation.