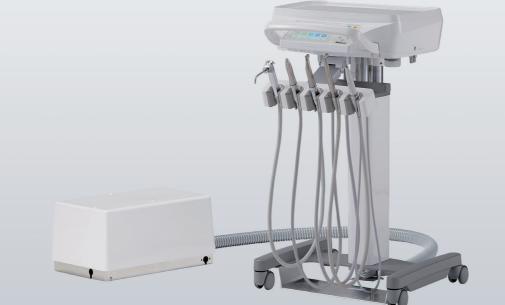

# STAND ALONE CART & CABINET DELIVERY

#### STAND ALONE CART

- The height is adjustable from 768 to 1008mm.
- Dentists can operate it flexibly.It can be placed at suitable
- position for each dentist.

## CABINET DELIVERY

- It can be attached to the cabinet.
- It allows the doctor table to be moved with only a minimum of effort.
- It is capable of reaching patients flexibly and easily.