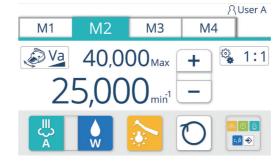

#### Motor

The setting screen for handpiece motors, which is capable of storing four different settings, allows for intuitive operation. RPM, torque and rotational direction can be chosen with a single touch of the screen.

#### Scaler

From the handpiece setting screen, the treatment modes (periodontal, root canal and scaling) can be chosen with a single touch of the screen.