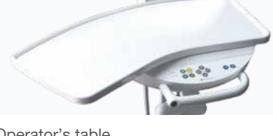

Operator's table

Incorporating holder type instrumentation with "first priority system"\*, the operator's table is adjustable both vertically and horizontally to give optimal positioning. \*available for E-type only