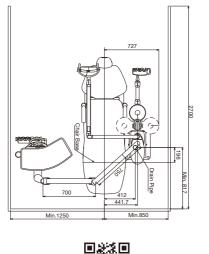

# Dimensions

size(mm)

Chair Mount -EURUS TYPE-

Chair Mount -original-

Pedestal -EURUS TYPE-

Min. 800mm to wall

Min.1000mm to wall

(1300mm or more is needed for clinics that emphasize the accessibility of wheel chair)