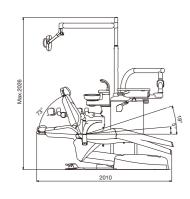

# Dimensions

size(mm)

Chair Mount -EURUS TYPE-

Chair Mount -original-

Pedestal -EURUS TYPE-

Min. 800mm to wall

Min.1000mm to wall

(1300mm or more is needed for clinics that emphasize the accessibility of wheel chair)