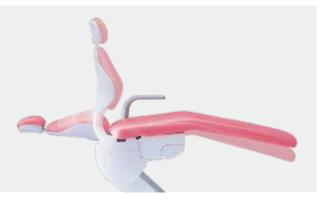

# Smooth and Contoured - provides patient's comfort

Chair Mount -EURUS TYPE-

Unique low patient entry seat position along with a 200 kg patient lifting capability is one of the most versatile chairs in the market place.