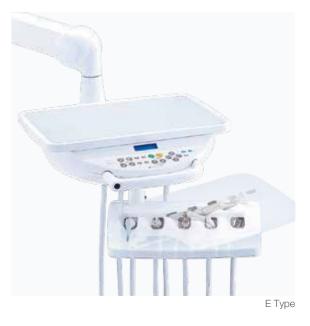

EURUS type/Cart

Shown as -Unit : CELEB -Chair : CELEB CHAIR (EURUS TYPE) -Light : EURUS LIGHT

Shown as -Unit : CELEB -Chair : CELEB CHAIR (EURUS TYPE) -Light : EURUS LIGHT