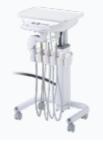

### Chair Mount -original-

The split cart type, with a steel formed height-adjustable 'U' frame, offers space-saving qualities and additional flexibility.

4.5m or 6m cart hose available as an optional extra.

Shown as -Unit : CELEB -Chair : CLAIR CHAIR

|      |               |          | © Sele | ectable | - Not a | vailable |
|------|---------------|----------|--------|---------|---------|----------|
|      | Cuspidor unit |          | Light  |         |         |          |
| Cart | Chair Mount   | Pedestal | D200   | 900     | EURUS   | 300      |
| 0    | 0             | 0        | 0      | 0       | 0       | -        |
| 0    | 0             | -        | 0      | 0       | -       | 0        |