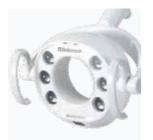

#### Integrated cuspidor

The highly durable integrated cuspidor creates an attractive, aseptic environment for the patient and the smooth surface makes it easy to clean. Detachable glass bowl is durable, transparent and easy to clean.