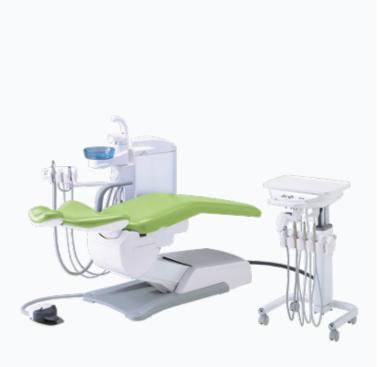

### Chair Mount -original-

The split cart type, with a steel formed height-adjustable 'U' frame, offers space-saving qualities and additional flexibility.

4.5m or 6m cart hose available as an optional extra.

Shown as -Unit : CELEB -Chair : CLAIR CHAIR

|      |               |          | © Sele | ectable | - Not a | vailable |
|------|---------------|----------|--------|---------|---------|----------|
|      | Cuspidor unit |          | Light  |         |         |          |
| Cart | Chair Mount   | Pedestal | D200   | 900     | EURUS   | 300      |
| 0    | 0             | 0        | 0      | 0       | 0       | -        |
| 0    | 0             | -        | 0      | 0       | -       | 0        |