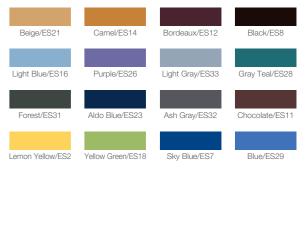

# **Color Variations**

### CLAIR / original [ Seamless ]

| r   |                  |                      |
|-----|------------------|----------------------|
|     | Coral Pink/ES20  | Light Pink/ES30      |
|     |                  |                      |
|     | Mint Blue/ES5    | Indigo Blue/ES25     |
| -   |                  |                      |
|     | Rose/ES34        | Mauve/ES27           |
| lor |                  |                      |
|     | Scarlet Red/ES24 | Mandarin Orange/ES22 |