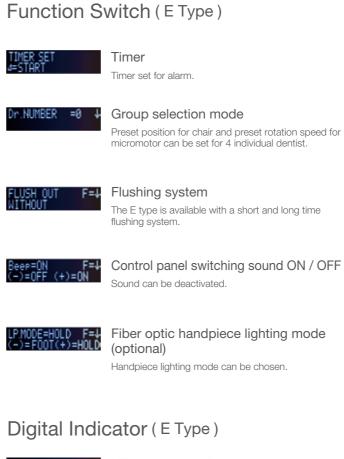

# Micromotor maximum speed setting (optional)

The maximum rotation speed of the micromotor can be selected in 3 steps or 5 steps.