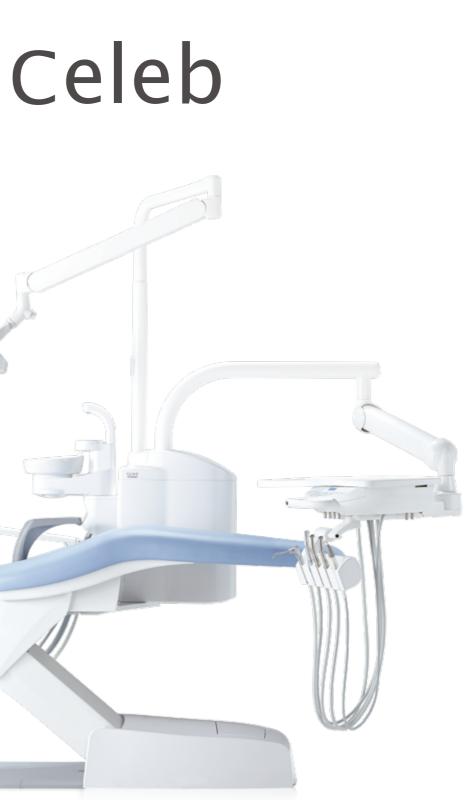

EURUS type/Cart

Shown as -Unit : CELEB -Chair : CELEB CHAIR (EURUS TYPE) -Light : EURUS LIGHT

Shown as -Unit : CELEB -Chair : CELEB CHAIR (EURUS TYPE) -Light : EURUS LIGHT

Shown as -Unit : CELEB -Chair : CELEB CHAIR -Light : 900 LED LIGHT