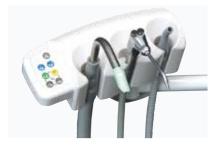

### A Type Air Type Control Panel

Membrane switches for chair controls and other necessary functions are clearly situated on the control panel of the operator's table.

 1 Chair Auto Mode Switches
 3 Bowl Flush Switch

 2 Chair Manual Control Switches
 4 Cupfiller Switch

#### Assistant's console

The assistant's console includes 3-way syringe, vacuum and saliva ejector tubings, and easy clean membrane switches to control chair movements, cuspidor bowl flush and cupfiller.