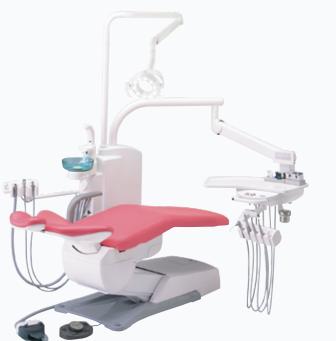

## Chair Mount -EURUS TYPE-

Traditional over the patient type unit offers versatile, balanced and precise delivery systems providing total working comfort between the 9 and 1 o'clock positions. The improved comfort of EURUS chair is an ideal base on which to build your dental system.

EURUS type/Cart

Shown as -Unit : CELEB -Chair : CELEB CHAIR (EURUS TYPE) -Light : EURUS LIGHT