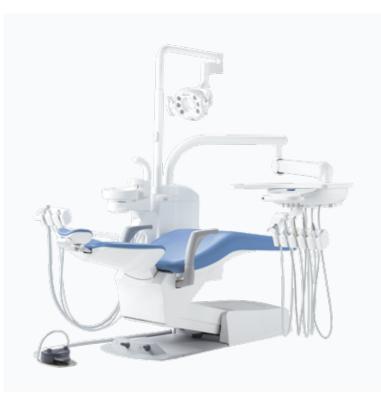

## Chair Mount -EURUS TYPE-

Traditional over the patient type unit offers versatile, balanced and precise delivery systems providing total working comfort between the 9 and 1 o'clock positions. The improved comfort of EURUS chair is an ideal base on which to build your dental system.

EURUS type/Cart

Shown as -Unit : CELEB -Chair : CELEB CHAIR (EURUS TYPE) -Light : EURUS LIGHT

# Smooth and Contoured - provides patient's comfort

Chair Mount -EURUS TYPE-

Unique low patient entry seat position along with a 200 kg patient lifting capability is one of the most versatile chairs in the market place.