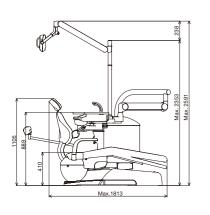

# Dimensions

size(mm)

Chair Mount -EURUS TYPE-

Chair Mount -original-

Pedestal -EURUS TYPE-

Min. 800mm to wall

Min.1000mm to wall

(1300mm or more is needed for clinics that emphasize the accessibility of wheel chair)