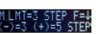

# Micromotor maximum speed setting (optional)

The maximum rotation speed of the micromotor can be selected in 3 steps or 5 steps.

### No4 SCALING

#### Scaler mode

Easy to confirm which mode of scaling has been selected (scaling, end, perio). Power output is displayed.