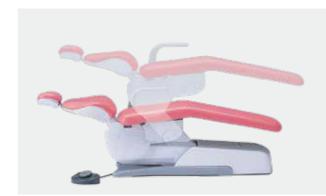

## Chair Mount -EURUS TYPE-

Traditional over the patient type unit offers versatile, balanced and precise delivery systems providing total working comfort between the 9 and 1 o'clock positions. The improved comfort of EURUS chair is an ideal base on which to build your dental system.

EURUS type/Cart

Shown as -Unit : CELEB -Chair : CELEB CHAIR (EURUS TYPE) -Light : EURUS LIGHT