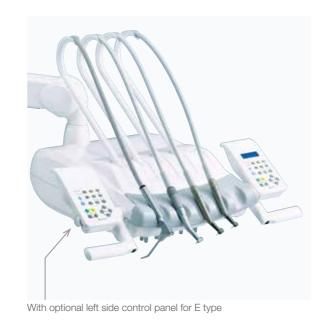

#### Assistant's console

The assistant's console includes 3-way syringe, vacuum and saliva ejector tubings, and easy clean membrane switches to control chair movements, cuspidor bowl flush and cupfiller.

Operator's table

Incorporating holder type instrumentation with "first priority system"\*, the operator's table is adjustable both vertically and horizontally to give optimal positioning. \*available for E-type only

#### Foot control

A2(control of air instruments, water on/off and chip air) for A type. SE(control of air instruments, water on/off, chip air and control of electric motor/scaler) for E type. Foot controller with handle is available as an option.