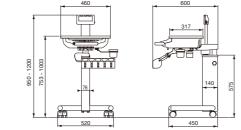

# Dimensions

size(mm)

Chair Mount -EURUS TYPE-

Chair Mount -original-

Pedestal -EURUS TYPE-

Min. 800mm to wall

Min.1000mm to wall

(1300mm or more is needed for clinics that emphasize the accessibility of wheel chair)