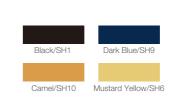

ng system                                                  |   | 0 |
| Monitor bracket                                                  |   | 0 |
| Separated junction box                                           |   | 0 |

# **Color Variations**



### CLAIR / original [ Seamless ]



| r   |                  |                      |
|-----|------------------|----------------------|
|     | Coral Pink/ES20  | Light Pink/ES30      |
|     |                  |                      |
|     | Mint Blue/ES5    | Indigo Blue/ES25     |
| -   |                  |                      |
|     | Rose/ES34        | Mauve/ES27           |
| lor |                  |                      |
|     | Scarlet Red/ES24 | Mandarin Orange/ES22 |

EURUS TYPE [ Luxury ]





### CLAIR / original [ Luxury ]











lvory/SH15