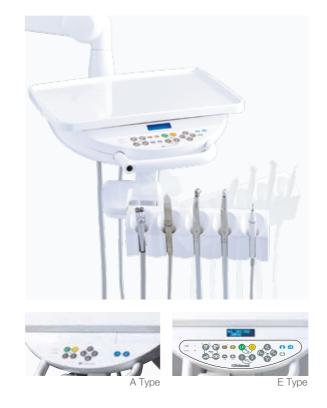

### E Type Electric Type Control Panel

No1 SET1 100 10000rpm

#### Micromotor mode

The micromotor rotation speed can be selected by sliding the foot controller pedal right or left. Rotation speed is displayed.

### A Type Air Type Control Panel

Membrane switches for chair controls and other necessary functions are clearly situated on the control panel of the operator's table.

 1 Chair Auto Mode Switches
 3 Bowl Flush Switch

 2 Chair Manual Control Switches
 4 Cupfiller Switch

#### Electronic sound for timer

4 electronic timer sounds to choose from.