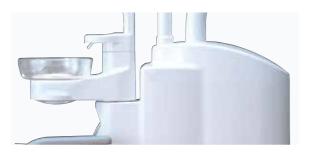

#### Integrated cuspidor

The highly durable integrated cuspidor creates an attractive, aseptic environment for the patient and the smooth surface makes it easy to clean. Detachable glass bowl is durable, transparent and easy to clean.