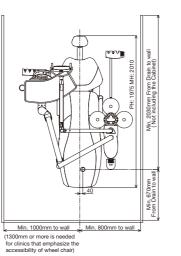

# Dimensions

size(mm)

Chair Mount -EURUS TYPE-

Chair Mount -original-

Pedestal -EURUS TYPE-

Min. 800mm to wall

Min.1000mm to wall

(1300mm or more is needed for clinics that emphasize the accessibility of wheel chair)