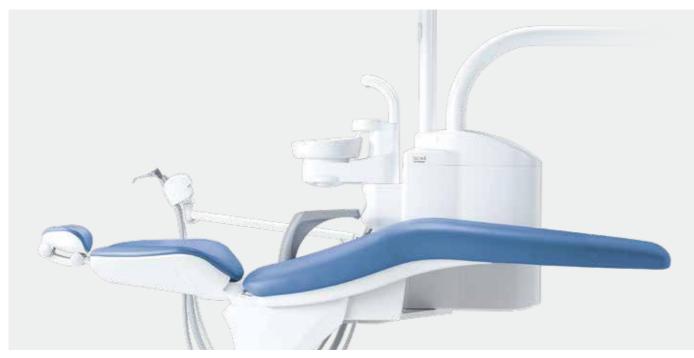

# Smooth and Contoured - provides patient's comfort

Chair Mount -EURUS TYPE-

Unique low patient entry seat position along with a 200 kg patient lifting capability is one of the most versatile chairs in the market place.

### Twin-axis headrest

The precise positioning of the headrest can be set in 7.5 degree increments accommodating a wide range of patient types. The height adjustment for taller patients can be easily positioned with very little effort from the operator.