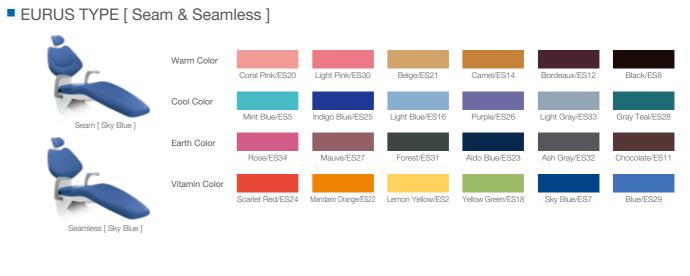

# **Color Variations**

### CLAIR / original [ Seamless ]

| r   |                  |                      |
|-----|------------------|----------------------|
|     | Coral Pink/ES20  | Light Pink/ES30      |
|     |                  |                      |
|     | Mint Blue/ES5    | Indigo Blue/ES25     |
| -   |                  |                      |
|     | Rose/ES34        | Mauve/ES27           |
| lor |                  |                      |
|     | Scarlet Red/ES24 | Mandarin Orange/ES22 |