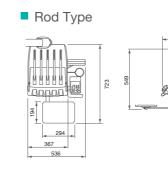

# Dimensions

size(mm)

Chair Mount -EURUS TYPE-



Chair Mount -original-











Pedestal -EURUS TYPE-





Min. 800mm to wall

Min.1000mm to wall

(1300mm or more is needed for clinics that emphasize the accessibility of wheel chair)



https://dental.takarabelmont.co.jp/

TAKARA BELMONT CORPORATION 2-1-1, HIGASHISHINSAIBASHI, CHUO-KU, OSAKA, 542-0083, JAPAN +81-6-6213-5945

The specifications and colors are subject to change without notice.







## Variations - to suit your requirements



## Chair Mount -EURUS TYPE-



Traditional over the patient type unit offers versatile, balanced and precise delivery systems providing total working comfort between the 9 and 1 o'clock positions. The improved comfort of EURUS chair is an ideal base on which to build your dental system.



EURUS type/Cart

Shown as -Unit : CELEB -Chair : CELEB CHAIR (EURUS TYPE) -Light : EU