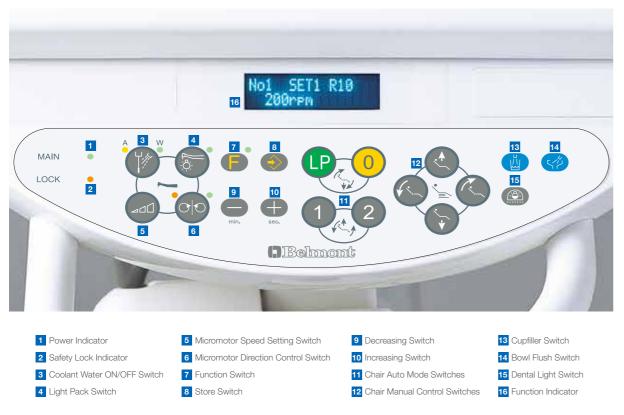

### A Type Air Type Control Panel

Membrane switches for chair controls and other necessary functions are clearly situated on the control panel of the operator's table.

 1 Chair Auto Mode Switches
 3 Bowl Flush Switch

 2 Chair Manual Control Switches
 4 Cupfiller Switch

#### Coolant water ON / OFF switch

When using micromotor(s), either 2-mode or 4-mode of coolant water can be selected by mode select setup.

#### Cupfiller and bowl flush

Select cupfiller and bowl flush to operate together or independently.

#### Assistant's console

The assistant's console includes 3-way syringe, vacuum and saliva ejector tubings, and easy clean membrane switches to control chair movements, cuspidor bowl flush and cupfiller.