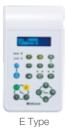

### E Type Electric Type Control Panel

No1 SET1 100 10000rpm

#### Micromotor mode

The micromotor rotation speed can be selected by sliding the foot controller pedal right or left. Rotation speed is displayed.

# Micromotor maximum speed setting (optional)

The maximum rotation speed of the micromotor can be selected in 3 steps or 5 steps.

#### Coolant water ON / OFF switch

When using micromotor(s), either 2-mode or 4-mode of coolant water can be selected by mode select setup.

#### Cupfiller and bowl flush

Select cupfiller and bowl flush to operate together or independently.