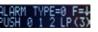

### E Type Electric Type Control Panel

No1 SET1 100 10000rpm

#### Micromotor mode

The micromotor rotation speed can be selected by sliding the foot controller pedal right or left. Rotation speed is displayed.