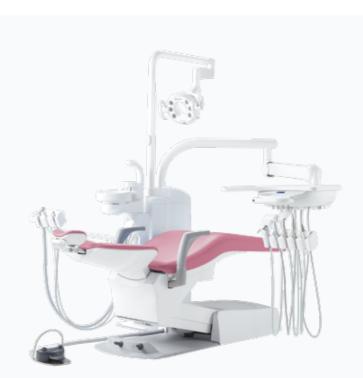

## Chair Mount -original-

Over-patient versatility for comfortable single- and four-handed working positions. Ergonomic and hygienic features are standard on all CELEB treatment centres.

Details

Over the Patient

Shown as -Unit : CELEB -Chair : CELEB CHAIR -Light : 900 LED LIGHT