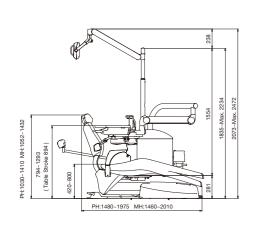

# Dimensions

size(mm)

Chair Mount -EURUS TYPE-

Chair Mount -original-

Pedestal -EURUS TYPE-

Min. 800mm to wall

Min.1000mm to wall

(1300mm or more is needed for clinics that emphasize the accessibility of wheel chair)