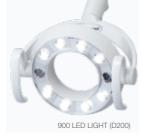

#### 900 LED LIGHT

The 900 LED light provides sensor activation, steppless intensity between 5,500 lx and 39,000 lx with rectangular light pattern and is bright enough to operate in the latest treatment styles.