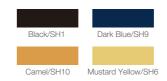

|   | 0 |
| Flushing system                                                  |   | 0 |
| Monitor bracket                                                  |   | 0 |
| Separated junction box                                           |   | 0 |

# **Color Variations**



### CLAIR / original [ Seamless ]



| r   |                  |                      |
|-----|------------------|----------------------|
|     | Coral Pink/ES20  | Light Pink/ES30      |
|     |                  |                      |
|     | Mint Blue/ES5    | Indigo Blue/ES25     |
| -   |                  |                      |
|     | Rose/ES34        | Mauve/ES27           |
| lor |                  |                      |
|     | Scarlet Red/ES24 | Mandarin Orange/ES22 |

EURUS TYPE [ Luxury ]





### CLAIR / original [ Luxury ]











lvory/SH15