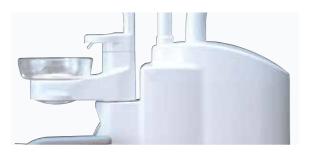

### Pedestal -CLAIR-

Slim, yet comfortable backrest and chair enable easy access to the patients.

### Service centre

The built in service centre eliminates the use of external umbilical hoses.

#### Integrated cuspidor

The highly durable integrated cuspidor creates an attractive, aseptic environment for the patient and the smooth surface makes it easy to clean. Detachable glass bowl is durable, transparent and easy to clean.