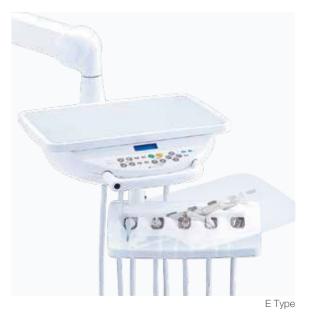

Operator's table

Incorporating holder type instrumentation with "first priority system"\*, the operator's table is adjustable both vertically and horizontally to give optimal positioning. \*available for E-type only

### Foot control

A2(control of air instruments, water on/off and chip air) for A type. SE(control of air instruments, water on/off, chip air and control of electric motor/scaler) for E type. Foot controller with handle is available as an option.

### **Instrument Delivery**

Holder

Rod