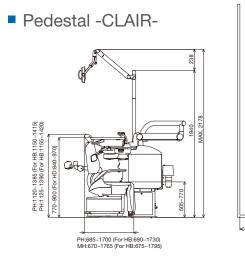

### Dimensions

size(mm)

Rod Type

Cart Type

Chair Mount -original-

(1300mm or more is needed for clinics that emphasize the accessibility of wheel chair)

Min. 1000mm to wall Min. 800mm to wall (1300mm or more is needed for clinics that emphasize the accessibility of wheel chair)

Min. 800mm to wall

TAKARA BELMONT CORPORATION 2-1-1, HIGASHISHINSAIBASHI, CHUO-KU, OSAKA, 542-0083, JAPAN +81-6-6213-5945

The specifications and colors are subject to change without notice.

### Pedestal -CLAIR-

Slim, yet comfortable backrest and chair enable easy access to the patients.