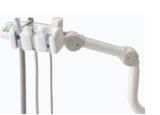

Shown as -Unit : CELEB -Chair : CELEB CHAIR -Light: 900 LED LIGHT

Chair Mount -original-

The split cart type, with a steel formed height-adjustable 'U' frame, offers space-saving qualities and additional flexibility.

### Chair Mount -original-

#### Adjustable chair positioning

A wider range of movements offers a practical working environment that meets all the operators' requirements.