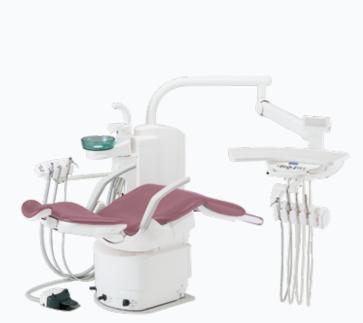

### Chair Mount -EURUS TYPE-

Traditional over the patient type unit offers versatile, balanced and precise delivery systems providing total working comfort between the 9 and 1 o'clock positions. The improved comfort of EURUS chair is an ideal base on which to build your dental system.

EURUS type/Cart

Shown as -Unit : CELEB -Chair : CELEB CHAIR (EURUS TYPE) -Light : EURUS LIGHT

Pedestal -CLAIR-

Pedestal type cuspidor unit has no umbilical; this eliminates the need for a utility box, contributing to a tidier appearance and easier cleaning.