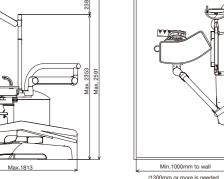

### Dimensions

size(mm)

Rod Type

Cart Type

Chair Mount -original-

(1300mm or more is needed for clinics that emphasize the accessibility of wheel chair)

Min. 1000mm to wall Min. 800mm to wall (1300mm or more is needed for clinics that emphasize the accessibility of wheel chair)

Min. 800mm to wall

TAKARA BELMONT CORPORATION 2-1-1, HIGASHISHINSAIBASHI, CHUO-KU, OSAKA, 542-0083, JAPAN +81-6-6213-5945

The specifications and colors are subject to change without notice.