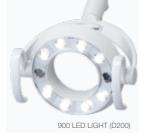

### 900 LED LIGHT

The 900 LED light provides sensor activation, steppless intensity between 5,500 lx and 39,000 lx with rectangular light pattern and is bright enough to operate in the latest treatment styles.