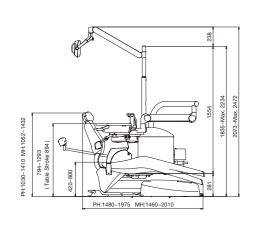

### Dimensions

size(mm)

Rod Type

Cart Type

Chair Mount -original-

(1300mm or more is needed for clinics that emphasize the accessibility of wheel chair)

Min. 1000mm to wall Min. 800mm to wall (1300mm or more is needed for clinics that emphasize the accessibility of wheel chair)

Min. 800mm to wall

TAKARA BELMONT CORPORATION 2-1-1, HIGASHISHINSAIBASHI, CHUO-KU, OSAKA, 542-0083, JAPAN +81-6-6213-5945

The specifications and colors are subject to change without notice.