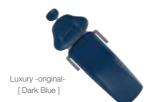

900 LED LIGHT (D200) | 0     | 0 | 0     |  |
| 900 LED LIGHT        | 0     | 0 | 0     |  |
| EURUS LIGHT          | 0     | - | 0     |  |
| 300 LED LIGHT        | -     | 0 | 0     |  |

| ~             |               |
|---------------|---------------|
|               |               |
|               |               |
|               | 0             |
|               | 0             |
|               | 0             |
| ite porcelain | 0             |
|               | 0             |
|               | 0             |
|               | 0             |
|               | 0             |
|               | 0             |
|               | 0             |
|               | 0             |
|               | ite porcelain |

### EURUS TYPE [ Luxury ]





### CLAIR / original [ Luxury ]











lvory/SH15