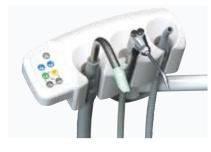

### A Type Air Type Control Panel

Membrane switches for chair controls and other necessary functions are clearly situated on the control panel of the operator's table.

 1 Chair Auto Mode Switches
 3 Bowl Flush Switch

 2 Chair Manual Control Switches
 4 Cupfiller Switch

### Assistant's console

The assistant's console includes 3-way syringe, vacuum and saliva ejector tubings, and easy clean membrane switches to control chair movements, cuspidor bowl flush and cupfiller.