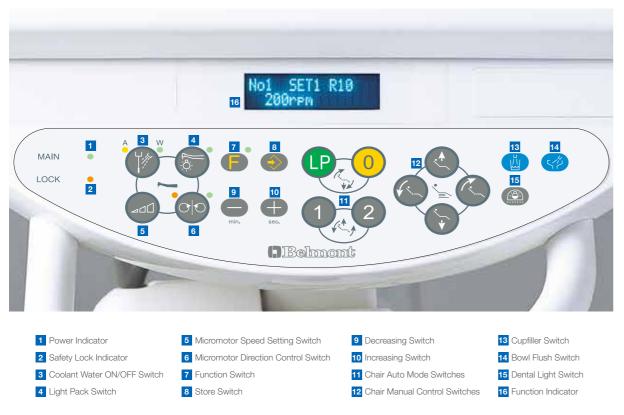

### E Type Electric Type Control Panel

No1 SET1 100 10000rem

#### Micromotor mode

The micromotor rotation speed can be selected by sliding the foot controller pedal right or left. Rotation speed is displayed.

### A Type Air Type Control Panel

Membrane switches for chair controls and other necessary functions are clearly situated on the control panel of the operator's table.

 1 Chair Auto Mode Switches
 3 Bowl Flush Switch

 2 Chair Manual Control Switches
 4 Cupfiller Switch

#### Electronic sound for timer

4 electronic timer sounds to choose from.

### Micromotor maximum speed setting (optional)

The maximum rotation speed of the micromotor can be selected in 3 steps or 5 steps.

#### Coolant water ON / OFF switch

When using micromotor(s), either 2-mode or 4-mode of coolant water can be selected by mode select setup.

#### Cupfiller and bowl flush

Select cupfiller and bowl flush to operate together or independently.