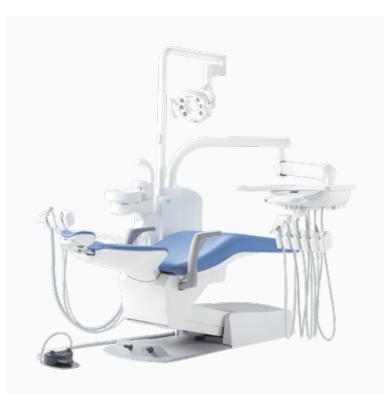

Shown as -Unit : CELEB -Chair : CELEB CHAIR -Light: 900 LED LIGHT

Chair Mount -original-

The split cart type, with a steel formed height-adjustable 'U' frame, offers space-saving qualities and additional flexibility.