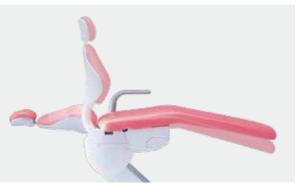

### Smooth and Contoured - provides patient's comfort

Chair Mount -EURUS TYPE-

Unique low patient entry seat position along with a 200 kg patient lifting capability is one of the most versatile chairs in the market place.

### Twin-axis headrest

The precise positioning of the headrest can be set in 7.5 degree increments accommodating a wide range of patient types. The height adjustment for taller patients can be easily positioned with very little effort from the operator.

### Chair stick switch

The dental chair can be entirely manipulated in a hands-free, hygienic and intuitive manner using only the operator's foot (patent pending).

### Rotating armrest

The armrests are designed with a length and shape that makes it easy for patients to hold and the side-rotating mechanism helps elderly patients mount and dismount the chair with ease.