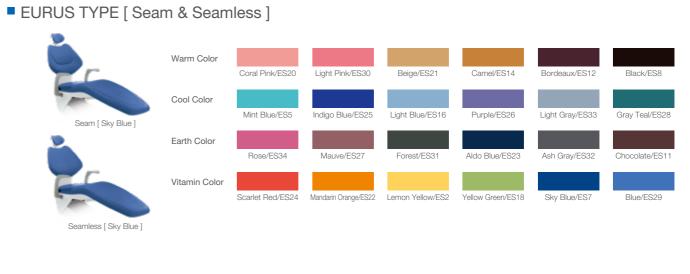

nough to operate in the latest treatment styles.



### ■ 300 LED LIGHT

The 300 LED light provides sensor activation, steppless intensity between 3,100 lx and 28,000 lx, three axis rotation and clear light pattern.







### Variation

Air and electric options across the comprehensive range of delivery systems mean that any practice or hospital can fulfill its exact requirements.

| Doctor unit      |     |   |     |
|------------------|-----|---|-----|
| Over the Patient | A·E | E | A·E |
| Cart             | A·E | E | -   |

A=Air Type E=Electric Type

# Options



Flushing tray

Panorama size Film viewer





Rachet gear type assistant holder arm



Film viewer

Flat screen monitor bracket (not including monitor)

● Standard | ○ Selectable | - Not available

### **Color Variations**



### CLAIR / original [ Seamless ]



| or   |                  |                      |
|------|------------------|----------------------|
|      | Coral Pink/ES20  | Light Pink/ES30      |
|      |                  |                      |
|      | Mint Blue/ES5    | Indigo Blue/ES25     |
| r    |                  |                      |
|      | Rose/ES34        | Mauve/ES27           |
| olor |                  |                      |
|      | Scarlet Red/ES24 | Mandarin Orange/ES22 |

### **CELEB** Options

| Chair                                                                                  | Chair Mount<br>(EURUS TYPE) | Chair Mount<br>(original) | Pedestal |
|----------------------------------------------------------------------------------------|----------------------------