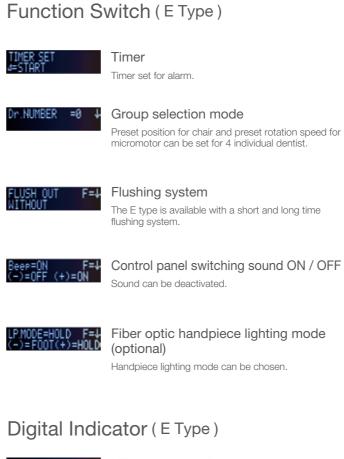

### No4 SCALING

#### Scaler mode

Easy to confirm which mode of scaling has been selected (scaling, end, perio). Power output is displayed.