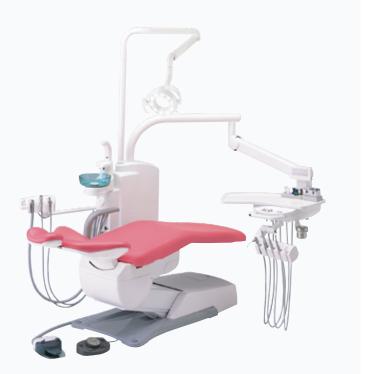

### Chair Mount -EURUS TYPE-

Traditional over the patient type unit offers versatile, balanced and precise delivery systems providing total working comfort between the 9 and 1 o'clock positions. The improved comfort of EURUS chair is an ideal base on which to build your dental system.

EURUS type/Cart

Shown as -Unit : CELEB -Chair : CELEB CHAIR (EURUS TYPE) -Light : EURUS LIGHT

Pedestal -CLAIR-

Pedestal type cuspidor unit has no umbilical; this eliminates the need for a utility box, contributing to a tidier appearance and easier cleaning.