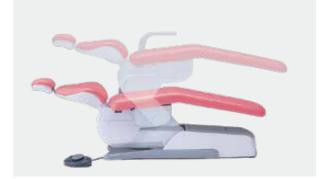

Shown as -Unit : CELEB -Chair : CELEB CHAIR -Light: 900 LED LIGHT

Chair Mount -original-

The split cart type, with a steel formed height-adjustable 'U' frame, offers space-saving qualities and additional flexibility.

4.5m or 6m cart hose available as an optional extra.

Shown as -Unit : CELEB -Chair : CELEB CHAIR

Over the Patient

0

|      | Cuspidor unit |          |      | Light |       |     |
|------|---------------|----------|------|-------|-------|-----|
| Cart | Chair Mount   | Pedestal | D200 | 900   | EURUS | 300 |
| 0    | 0             | -        | 0    | 0     | 0     | -   |
| 0    | 0             | -        | 0    | 0     | -     | 0   |
| 0    | -             | 0        | 0    | 0     | 0     | 0   |