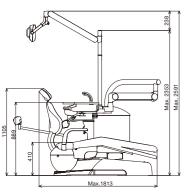

### Dimensions

size(mm)

Rod Type

Cart Type

Chair Mount -original-

(1300mm or more is needed for clinics that emphasize the accessibility of wheel chair)

Min. 1000mm to wall Min. 800mm to wall (1300mm or more is needed for clinics that emphasize the accessibility of wheel chair)

Min. 800mm to wall

TAKARA BELMONT CORPORATION 2-1-1, HIGASHISHINSAIBASHI, CHUO-KU, OSAKA, 542-0083, JAPAN +81-6-6213-5945

The specifications and colors are subject to change without notice.