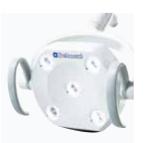

### ■ 300 LED LIGHT

The 300 LED light provides sensor activation, steppless intensity between 3,100 lx and 28,000 lx, three axis rotation and clear light pattern.