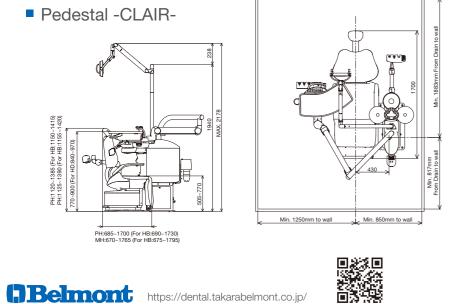

EURUS type/Cart

Shown as -Unit : CELEB -Chair : CELEB CHAIR (EURUS TYPE) -Light : EURUS LIGHT

Pedestal -CLAIR-

Pedestal type cuspidor unit has no umbilical; this eliminates the need for a utility box, contributing to a tidier appearance and easier cleaning.

### Pedestal -CLAIR-

Slim, yet comfortable backrest and chair enable easy access to the patients.

### Dimensions

size(mm)

Rod Type

Cart Type

Chair Mount -original-

(1300mm or more is needed for clinics that emphasize the accessibility of wheel chair)

Min. 1000mm to wall Min. 800mm to wall (1300mm or more is needed for clinics that emphasize the accessibility of wheel chair)

Min. 800mm to wall

TAKARA BELMONT CORPORATION 2-1-1, HIGASHISHINSAIBASHI, CHUO-KU, OSAKA, 542-0083, JAPAN +81-6-6213-5945

The specifications and colors are subject to change without notice.