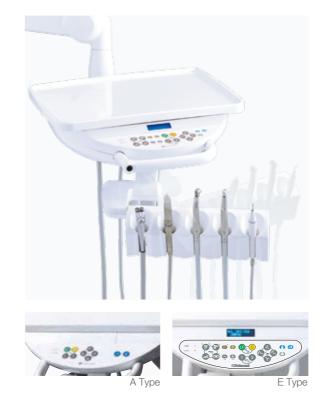

### A Type Air Type Control Panel

Membrane switches for chair controls and other necessary functions are clearly situated on the control panel of the operator's table.

 1 Chair Auto Mode Switches
 3 Bowl Flush Switch

 2 Chair Manual Control Switches
 4 Cupfiller Switch

#### Integrated cuspidor

The highly durable integrated cuspidor creates an attractive, aseptic environment for the patient and the smooth surface makes it easy to clean. Detachable glass bowl is durable, transparent and easy to clean.

### Assistant's console

The assistant's console includes 3-way syringe, vacuum and saliva ejector tubings, and easy clean membrane switches to control chair movements, cuspidor bowl flush and cupfiller.

Operator's table

Incorporating holder type instrumentation with "first priority system"\*, the operator's table is adjustable both vertically and horizontally to give optimal positioning. \*available for E-type only