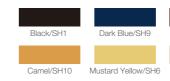

|       |   | CLAIR |  |
| 900 LED LIGHT (D200) | 0     | 0 | 0     |  |
| 900 LED LIGHT        | 0     | 0 | 0     |  |
| EURUS LIGHT          | 0     | - | 0     |  |
| 300 LED LIGHT        | -     | 0 | 0     |  |

| ~             |               |
|---------------|---------------|
|               |               |
|               |               |
|               | 0             |
|               | 0             |
|               | 0             |
| ite porcelain | 0             |
|               | 0             |
|               | 0             |
|               | 0             |
|               | 0             |
|               | 0             |
|               | 0             |
|               | 0             |
|               | ite porcelain |

### EURUS TYPE [ Luxury ]





### CLAIR / original [ Luxury ]











lvory/SH15