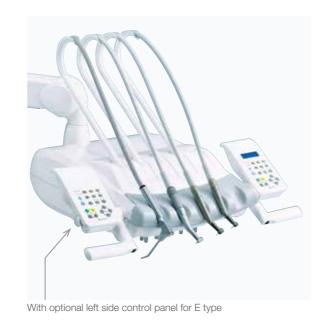

sy to clean. Detachable glass bowl is durable, transparent and easy to clean.



### Assistant's console

The assistant's console includes 3-way syringe, vacuum and saliva ejector tubings, and easy clean membrane switches to control chair movements, cuspidor bowl flush and cupfiller.



Operator's table

Incorporating holder type instrumentation with "first priority system"\*, the operator's table is adjustable both vertically and horizontally to give optimal positioning. \*available for E-type only



### Foot control

A2(control of air instruments, water on/off and chip air) for A type. SE(control of air instruments, water on/off, chip air and control of electric motor/scaler) for E type. Foot controller with handle is available as an option.

### **Instrument Delivery**

Holder



Rod



# Light



EURUS LIGHT

The EURUS LIGHT provides sensor activation, steppless intensity between 5,000 lx and 34,000 lx, reproduces natural light with a high functional color rendering capacity.



### 900 LED LIGHT

The 900 LED light provides sensor activation, steppless intensity between 5,500 lx and 39,000 lx with rectangular light pattern and is bright enough to operate in the latest treatment styles.



### ■ 300 LED LIGHT

The 300 LED light provides sensor activation, steppless intensity between 3,100 lx and 28,000 lx, three axis rotation and clear light pattern.







### Variation

Air and electric options across the comprehensive range of delivery systems mean that any practice or hospital can fulfill its exact requirements.

| Doctor unit      |     |   |     |
|---------------