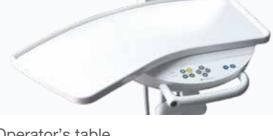

Operator's table

Incorporating holder type instrumentation with "first priority system"\*, the operator's table is adjustable both vertically and horizontally to give optimal positioning. \*available for E-type only

### Foot control

A2(control of air instruments, water on/off and chip air) for A type. SE(control of air instruments, water on/off, chip air and control of electric motor/scaler) for E type. Foot controller with handle is available as an option.