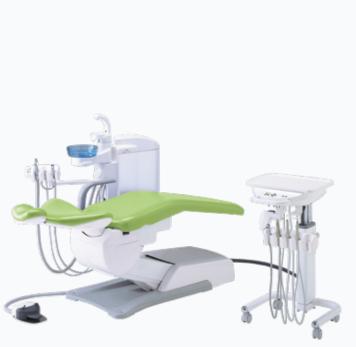

Shown as -Unit : CELEB -Chair : CELEB CHAIR -Light: 900 LED LIGHT

Chair Mount -original-

The split cart type, with a steel formed height-adjustable 'U' frame, offers space-saving qualities and additional flexibility.

4.5m or 6m cart hose available as an optional extra.

Shown as -Unit : CELEB -Chair : CELEB CHAIR

Over the Patient

0

|      | Cuspidor unit |          |      | Light |       |     |
|------|---------------|----------|------|-------|-------|-----|
| Cart | Chair Mount   | Pedestal | D200 | 900   | EURUS | 300 |
| 0    | 0             | -        | 0    | 0     | 0     | -   |
| 0    | 0             | -        | 0    | 0     | -     | 0   |
| 0    | -             | 0        | 0    | 0     | 0     | 0   |