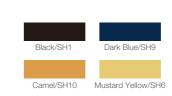

0 LED LIGHT (D200) | 0     | 0 | 0     |  |
| 900 LED LIGHT        | 0     | 0 | 0     |  |
| EURUS LIGHT          | 0     | - | 0     |  |
| 300 LED LIGHT        | -     | 0 | 0     |  |

| ~             |               |
|---------------|---------------|
|               |               |
|               |               |
|               | 0             |
|               | 0             |
|               | 0             |
| ite porcelain | 0             |
|               | 0             |
|               | 0             |
|               | 0             |
|               | 0             |
|               | 0             |
|               | 0             |
|               | 0             |
|               | ite porcelain |

### EURUS TYPE [ Luxury ]





### CLAIR / original [ Luxury ]











lvory/SH15