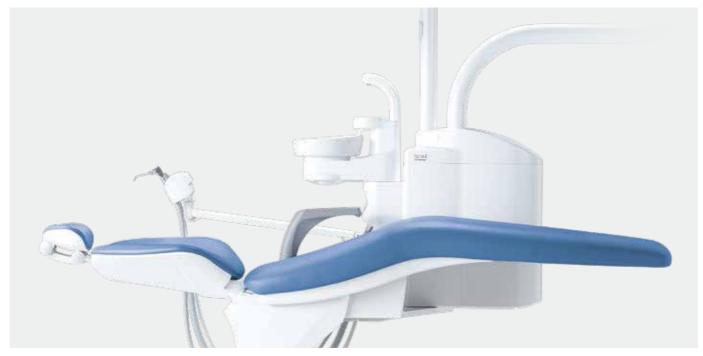

### Chair Mount -original-

#### Adjustable chair positioning

A wider range of movements offers a practical working environment that meets all the operators' requirements.

# maximum chair stability.

Durable diecast base The sleek styling of the durable aluminum diecast base offers the dentist improved access with