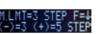

### E Type Electric Type Control Panel

No1 SET1 100 10000rem

#### Micromotor mode

The micromotor rotation speed can be selected by sliding the foot controller pedal right or left. Rotation speed is displayed.

### Micromotor maximum speed setting (optional)

The maximum rotation speed of the micromotor can be selected in 3 steps or 5 steps.