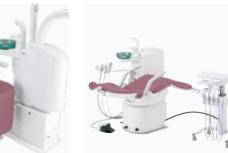

Shown as -Unit : CELEB -Chair : CELEB CHAIR -Light: 900 LED LIGHT

Chair Mount -original-

The split cart type, with a steel formed height-adjustable 'U' frame, offers space-saving qualities and additional flexibility.

4.5m or 6m cart hose available as an optional extra.

Shown as -Unit : CELEB -Chair : CELEB CHAIR

Over the Patient

0

|      | Cuspidor unit |          |      | Light |       |     |
|------|---------------|----------|------|-------|-------|-----|
| Cart | Chair Mount   | Pedestal | D200 | 900   | EURUS | 300 |
| 0    | 0             | -        | 0    | 0     | 0     | -   |
| 0    | 0             | -        | 0    | 0     | -     | 0   |
| 0    | -             | 0        | 0    | 0     | 0     | 0   |