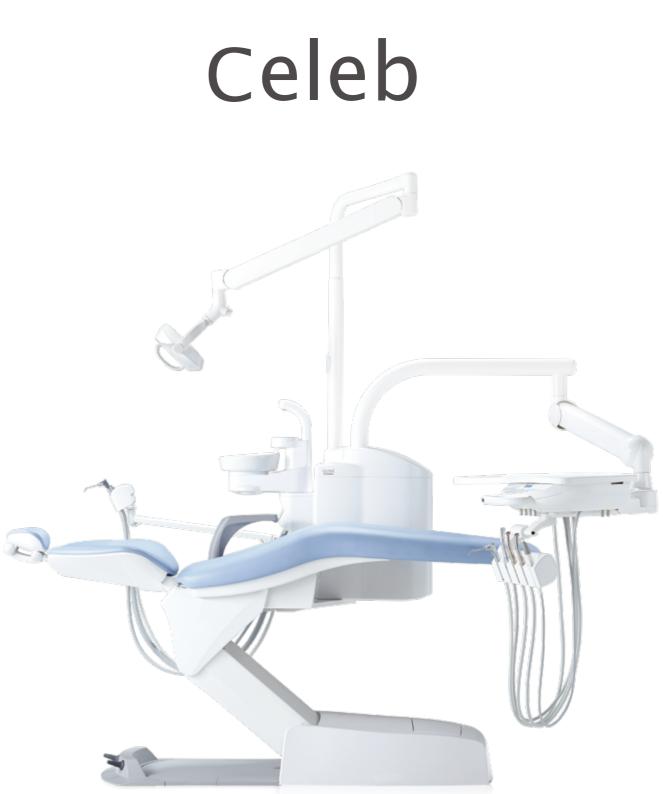

Utility box for pedestal type

Shown as -Unit : CELEB -Chair : CLAIR CHAIR

Over-patient versatility for comfortable single- and four-handed working positions. Ergonomic and hygienic features are standard on all CELEB treatment centres.

Shown as -Unit : CELEB -Chair : CELEB CHAIR -Light: 900 LED LIGHT

Chair Mount -original-

The split cart type, with a steel formed height-adjustable 'U' frame, offers space-saving qualities and additional flexibility.