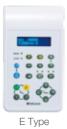

### E Type Electric Type Control Panel

No1 SET1 100 10000rem

#### Micromotor mode

The micromotor rotation speed can be selected by sliding the foot controller pedal right or left. Rotation speed is displayed.