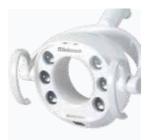

# Light

EURUS LIGHT

The EURUS LIGHT provides sensor activation, steppless intensity between 5,000 lx and 34,000 lx, reproduces natural light with a high functional color rendering capacity.