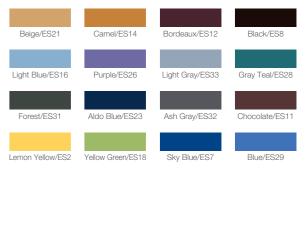

### CLAIR / original [ Seamless ]

| or   |                  |                      |
|------|------------------|----------------------|
|      | Coral Pink/ES20  | Light Pink/ES30      |
|      |                  |                      |
|      | Mint Blue/ES5    | Indigo Blue/ES25     |
| r    |                  |                      |
|      | Rose/ES34        | Mauve/ES27           |
| olor |                  |                      |
|      | Scarlet Red/ES24 | Mandarin Orange/ES22 |