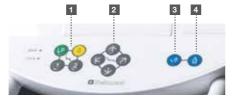

### A Type Air Type Control Panel

Membrane switches for chair controls and other necessary functions are clearly situated on the control panel of the operator's table.

 1 Chair Auto Mode Switches
 3 Bowl Flush Switch

 2 Chair Manual Control Switches
 4 Cupfiller Switch